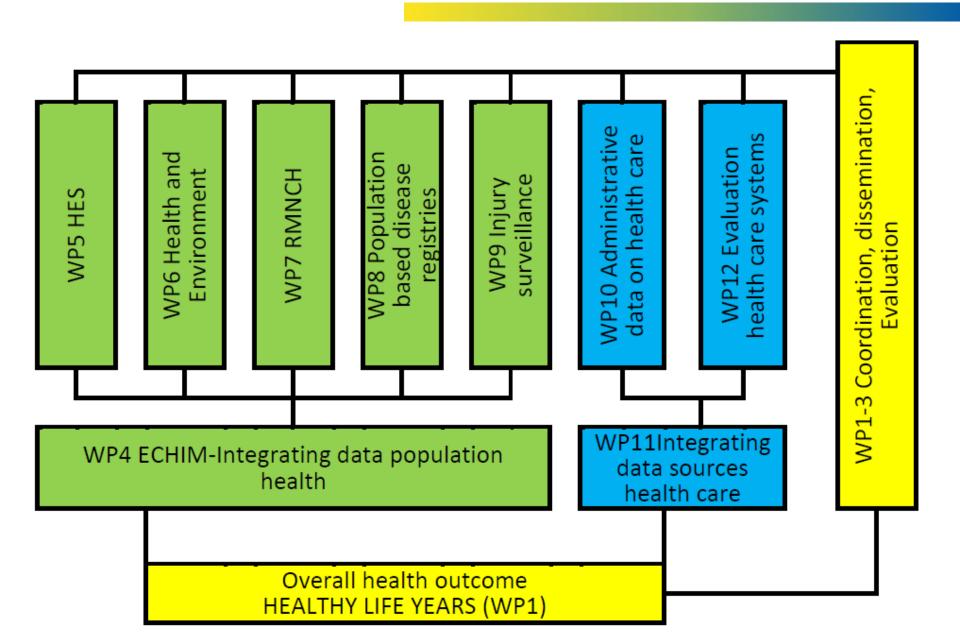

Coordination, dialogue and interaction with DG-SANTE', the Expert group on Health Information, Eurostat, DG Research and other DG ensure the sustainability of the work and bridges to a future ERIC-HI

| WP   | WP Title                                                                                                                 | Beneficiary   |
|------|--------------------------------------------------------------------------------------------------------------------------|---------------|
| WP1  | Coordination of the project                                                                                              | WIP-ISP       |
| WP2  | Dissemination of the project                                                                                             | INSERM        |
| WP3  | Evaluation of the project                                                                                                | WIP-ISP       |
| WP4  | European Core Health Indicators Monitoring                                                                               | RKI           |
| WP5  | Harmonized population based health examination survey                                                                    | THL           |
| WP6  | Impacts of environmental chemicals on health                                                                             | BIPRO<br>GMBH |
| WP7  | Reproductive, maternal, newborn, child, adolescents                                                                      | NIPH          |
| WP8  | Platform for population based registers                                                                                  | ISS           |
| WP9  | Platform for Injury Surveillance                                                                                         | SU            |
| WP10 | Building a Platform for administrative data on health care                                                               | IACS          |
| WP11 | Integration of approaches into a comprehensive EU information system for health and health care monitoring and reporting | THL           |
| WP12 | Evaluation of health care system                                                                                         | HSI           |

#### Structure BRIDGE Health